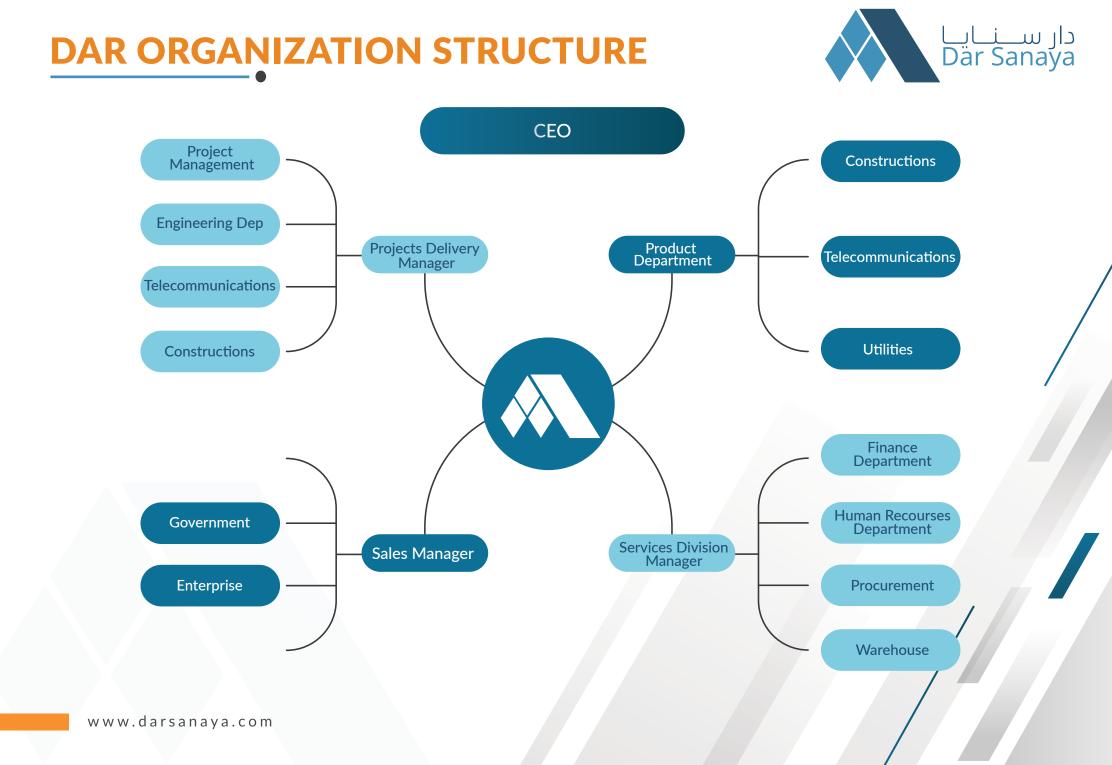

# DAR BUSINESS

Dar Sanaya Co. has 2 business units focusing on specific target market. The business units were formed to ensure that the products, services, and solutions are tailored based on customer requirements and enough attention is given to each customer.

## **BUSINESS UNIT**

- Construction Services .
- ICT Technology and Utilities Services .