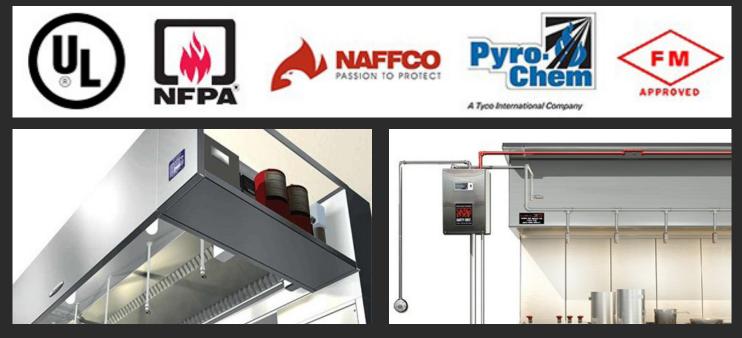

## FIREFIGHTING SYSTEMS WORKS

### AUTOMATIC FIRE Extinguishing Unit with Kitchens

We design, supply and installation unit of fire fighting in kitchens that operate with liquid chemical (in cylinders) and sensors heat and spray nozzles which is specifically designed to secure the kitchen equipment and vacuums and flue areas that as well as areas that are difficult to access and the system is identical

The specification of the NFPA 17A and have UL certification

## SUPPLY OF FIRE PUMPS

 $\checkmark$  We supply and installation of fire pumps (diesel – electricity – and Jockey pump ).

 $extsf{4}$  All you need those pumps for installation in accordance with the Fire Code NFPA20 .