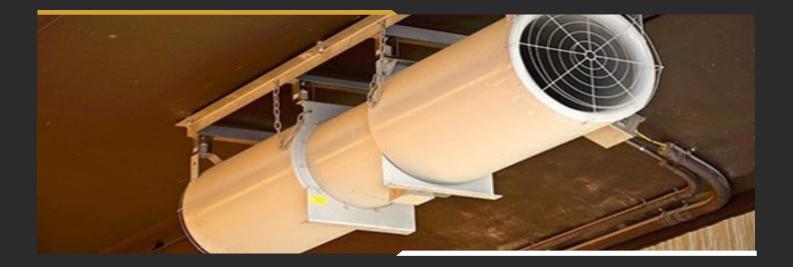

## AXIAL FANS -

 $\overset{<}{<}$  We supply and install direct drive fans (the motor drives the fan blade directly).  $\overset{<}{<}$  (Indirect drive) The motor drives the fan blade by means of a belt.

 $\sqrt[4]$  Flow rate greater than 85,000 m3/h and blade diameter up to 1 meter.

### THE MOST COMMON USES:

- < paint rooms.
- < Pull smoke seams.
- Cooling process for machines (generators engines).
- General ventilation in factories and warehouses.
- Cooling workers in hot work areas.