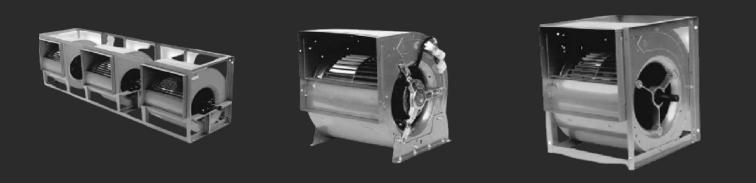

## **CENTRIFUGAL FANS**

- We supply and install all centrifugal fans with curved blades forward, backward or axial.
- Or with one air inlet or with two inlets of all diameters and pressures, and air quantities higher than 60,000 cubic meters per hour.

## CENTRAL AIR \_\_\_\_\_\_ CONDITION FANS

✓ WE SUPPLY AND INSTALL FANS WITH A FORWARD CURVED BLADE, TWO AIR INLETS, DIRECT MOTOR MANAGEMENT OR BELT MANAGEMENT.

### <u>used i</u>n:

∢ Air Handling Units - Air Curtains – Fan Coil Units - Fans Inside The Cabin