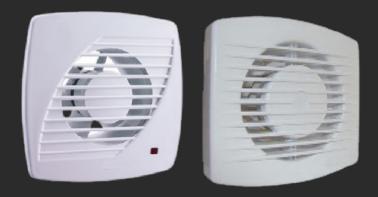

## STRAW

It is often used in the ventilation of bathrooms, shower rooms and kitchens. Our company supplies and installs local and imported hoods that are characterized by high quality as they are made of the finest types of plastic and their motors are designed for continuous work and their sizes start from 10 cm.