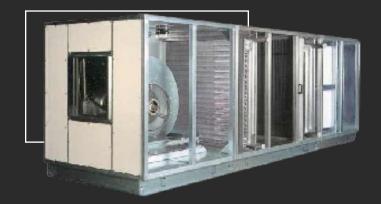

## AIR HANDLING UNITS

- $\checkmark$  Available to work with the chillers units or water cooling units .
- $\checkmark$  Unit is Horizontal or vertical design and the outer body of units consisting of a single layer or duple .
- arprojlet Fans either front or background according to the design .
- $\checkmark$  Motor fans installed on the special base to reduce the sound level  $\ .$
- $extsf{4}$  Cooling only or cooling and heating .
- $extsf{4}$  Contained basic air filters inside it and can be installed all types of filters or dampers .
- $\triangleleft$  Air flow rate: from 45000-1200 cubic feet .