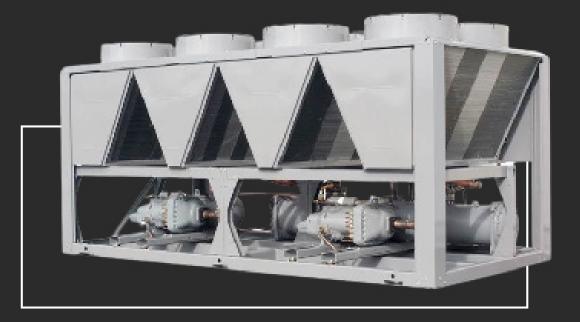

## CHILLERS =

- $\checkmark$  We supply and installation of all types of chillerss .
- ◄ With cooling water With air cooling .

We also supply all chillers By Type the following:

#### in terms of the compressor :

Centrifugal chillers - Screw chillers - Reciprocating chillers .

### In terms of cooling condenser :

Air Cooled Chiller - Water Cooled Chiller .