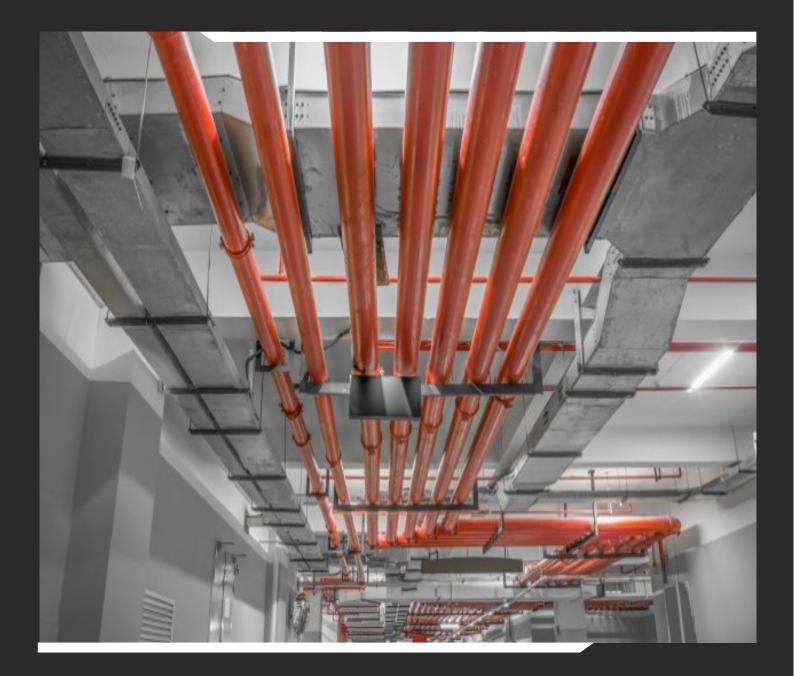

## USING WATER

We design and installation of fire networks around the building in accordance with the Fire Code NFPA

- Extinguishing Water Lines
- ◀ With a diameter of at least 4 inches, and installation on it the fire hydrants

#### Fire water system consists of two parts:

- ◀ Fire lines Fire hydrants .
- $extsf{4}$  The water is pumped through hoses and then the burning material .
- $extsf{4}$  It is also being fed by natural or industrial sources pumps to lift water pressure .
- $\checkmark$  Supply and installation of automatic fire fighting with sprinklers According to the NFPA Fire Code .
- Design, supply and installation of water tanks (concrete iron tanks) and pump rooms
- $extsf{4}$  All companies that import them to applying NFPA and have UL & FM .