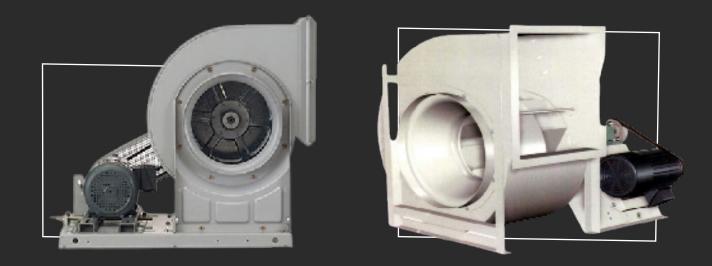

## **CENTRIFUGAL FANS**

- We supply and install all centrifugal fans with curved blades forward, backward or axial.
- Or with one air inlet or with two inlets of all diameters and pressures, and air quantities higher than 60,000 cubic meters per hour.