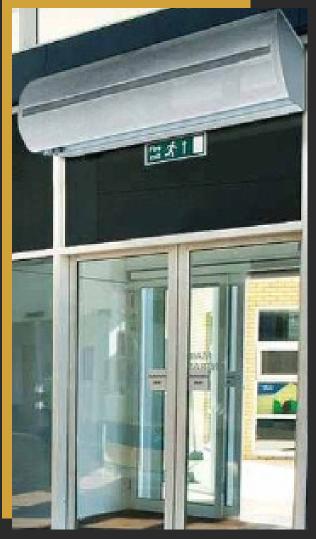

## AIR CURTAINS=

**Supply** and installation of air curtains on the exterior doors of malls, hospitals, mosques, hotels, and restaurants, and villasFunction:

- isolate the atmosphere of the place from the outside air, which provides a more healthy environment.
- Maintain cooler air inside the building although of high temperature .
- Prevent the entry of insects and dust of the place
- $\checkmark$  Prevent the entry of moisture and rain water .
- Provision of electricity consumption in air conditioning .