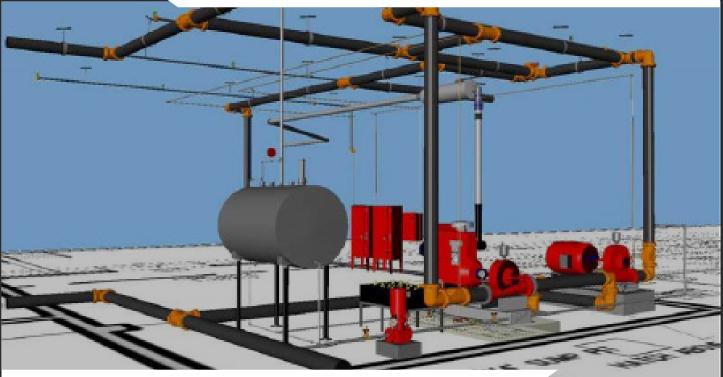

#### Fire water system consists of two parts:

- ◀ Fire lines Fire hydrants .
- $extsf{4}$  The water is pumped through hoses and then the burning material .
- $extsf{4}$  It is also being fed by natural or industrial sources pumps to lift water pressure .
- $\checkmark$  Supply and installation of automatic fire fighting with sprinklers According to the NFPA Fire Code .
- Design, supply and installation of water tanks (concrete iron tanks) and pump rooms
- $extsf{4}$  All companies that import them to applying NFPA and have UL & FM .

## SUPPLY OF FIRE PUMPS

 $\checkmark$  We supply and installation of fire pumps (diesel – electricity – and Jockey pump ).

 $extsf{4}$  All you need those pumps for installation in accordance with the Fire Code NFPA20 .

arprojleq We supply and install control panel .