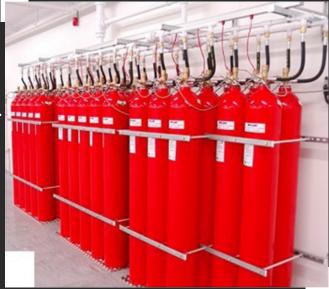

## USING CO2

Design, supply, installation and maintenance of warning systems for networks and automatic extinguishing gas carbon dioxide

#### According to the NFPA Fire Code

- a network user and the mediator is carbon dioxide and by pressing the gas inside a large cylinder of steel to convert it to the degree of liquefaction with providing these cylinders compasses metal pipes for distribution of gas the place to be Safe and the bomber and the Control panel work automatically when the ignition occurrence
- the CO2 suffocate the flame and cooling temperature, preferably used in places free from people.

#### **ADVANTAGES:**

- ◄ Not effect at Ozone layer .
- Low refilling cost, Locally available and easily
- ✓ refilled .

#### **Application:**

- ◀ Transformer rooms, electrical .
- Equipment rooms/centers,
- $\triangleleft$  Storages, archives, and cable .
- ◀ Galleries, flammable equipments warehouse .