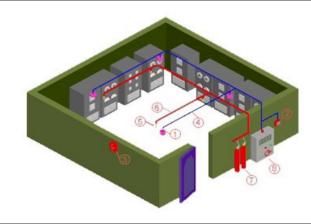

## USING CO2

Design, supply, installation and maintenance of warning systems for networks and automatic extinguishing gas carbon dioxide

#### According to the NFPA Fire Code

- a network user and the mediator is carbon dioxide and by pressing the gas inside a large cylinder of steel to convert it to the degree of liquefaction with providing these cylinders compasses metal pipes for distribution of gas the place to be Safe and the bomber and the Control panel work automatically when the ignition occurrence
- the CO2 suffocate the flame and cooling temperature, preferably used in places free from people.