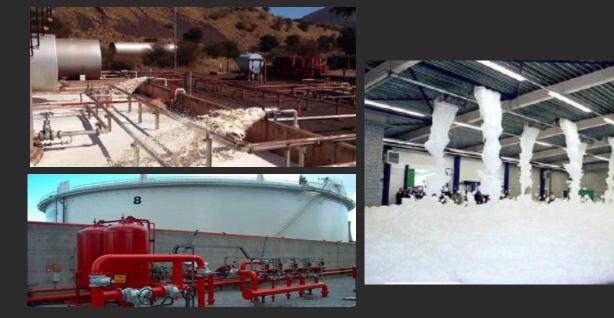

## **USING FOAM**

- $\checkmark$  We supplying and design of all foam systems in accordance with the Fire Code
- arsigma And use those systems in oil tankers and oil tanks as well as in the pump rooms

More than one type of these systems and there, but the most common of these types consists of a tank on a special cone shape By liquid foam and connected to the water line

#### Fire water system consists of two parts:

- ◀ Fire lines Fire hydrants .
- $extsf{4}$  The water is pumped through hoses and then the burning material .
- $extsf{4}$  It is also being fed by natural or industrial sources pumps to lift water pressure .
- $\checkmark$  Supply and installation of automatic fire fighting with sprinklers According to the NFPA Fire Code .
- Design, supply and installation of water tanks (concrete iron tanks) and pump rooms
- $extsf{4}$  All companies that import them to applying NFPA and have UL & FM .