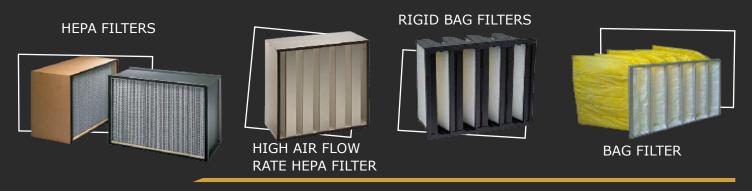

## FILTERS =

- Filters uses for purify the air conditioner before transmitted to humans
- < Its common types:
- < Pre filters .
- 🝕 Bag filters ( 3 pocket & 8 pocket ) .
- $\triangleleft$  Rigid Bag filters .
- HEPA Filters .