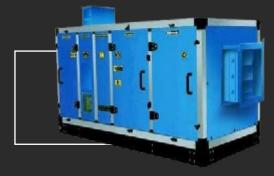

## AIR HANDLING UNITS

- $\checkmark$  Available to work with the chillers units or water cooling units .
- $\checkmark$  Unit is Horizontal or vertical design and the outer body of units consisting of a single layer or duple .
- arprojlet Fans either front or background according to the design .
- $\checkmark$  Motor fans installed on the special base to reduce the sound level  $\ .$
- $extsf{4}$  Cooling only or cooling and heating .
- $extsf{4}$  Contained basic air filters inside it and can be installed all types of filters or dampers .
- $\triangleleft$  Air flow rate: from 45000-1200 cubic feet .