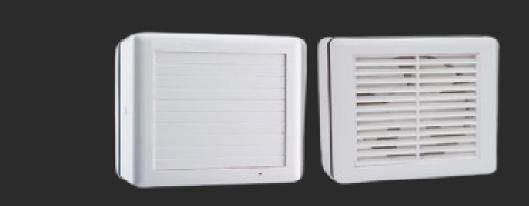

## STRAW

It is often used in the ventilation of bathrooms, shower rooms and kitchens. Our company supplies and installs local and imported hoods that are characterized by high quality as they are made of the finest types of plastic and their motors are designed for continuous work and their sizes start from 10 cm.