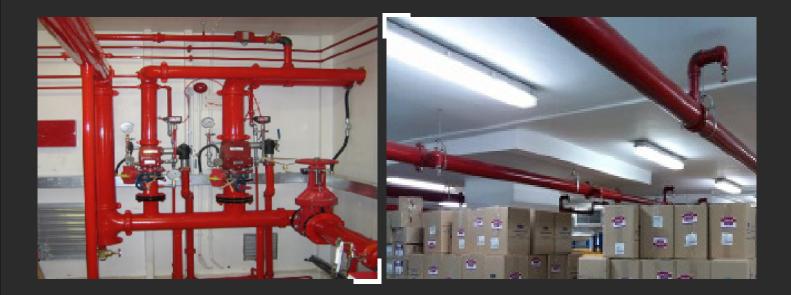

## USING WATER

We design and installation of fire networks around the building in accordance with the Fire Code NFPA

- Extinguishing Water Lines
- ◀ With a diameter of at least 4 inches, and installation on it the fire hydrants

#### Fire water system consists of two parts:

- ◀ Fire lines Fire hydrants .
- $extsf{4}$  The water is pumped through hoses and then the burning material .
- $extsf{4}$  It is also being fed by natural or industrial sources pumps to lift water pressure .
- $\checkmark$  Supply and installation of automatic fire fighting with sprinklers According to the NFPA Fire Code .
- Design, supply and installation of water tanks (concrete iron tanks) and pump rooms
- $extsf{4}$  All companies that import them to applying NFPA and have UL & FM .