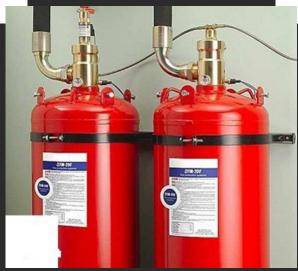

## USING CO2

Design, supply, installation and maintenance of warning systems for networks and automatic extinguishing gas carbon dioxide

#### According to the NFPA Fire Code

- a network user and the mediator is carbon dioxide and by pressing the gas inside a large cylinder of steel to convert it to the degree of liquefaction with providing these cylinders compasses metal pipes for distribution of gas the place to be Safe and the bomber and the Control panel work automatically when the ignition occurrence
- the CO2 suffocate the flame and cooling temperature, preferably used in places free from people.

#### **ADVANTAGES:**

- ◄ Not effect at Ozone layer .
- Low refilling cost, Locally available and easily
- ✓ refilled .

#### **Application:**

- ◀ Transformer rooms, electrical .
- Equipment rooms/centers,
- $\triangleleft$  Storages, archives, and cable .
- ◀ Galleries, flammable equipments warehouse .