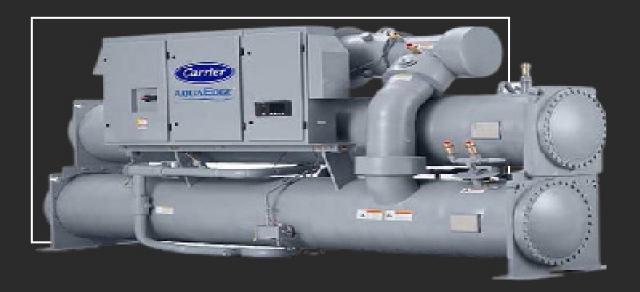

## CHILLERS =

- $\checkmark$  We supply and installation of all types of chillerss .
- ◄ With cooling water With air cooling .

We also supply all chillers By Type the following:

#### in terms of the compressor :

Centrifugal chillers - Screw chillers - Reciprocating chillers .

### In terms of cooling condenser :

Air Cooled Chiller - Water Cooled Chiller .