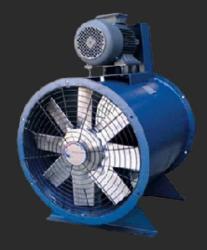

## AXIAL FANS -

 $\overset{<}{<}$  We supply and install direct drive fans (the motor drives the fan blade directly).  $\overset{<}{<}$  (Indirect drive) The motor drives the fan blade by means of a belt.

 $\sqrt[4]$  Flow rate greater than 85,000 m3/h and blade diameter up to 1 meter.

### THE MOST COMMON USES:

- < paint rooms.
- < Pull smoke seams.
- Cooling process for machines (generators engines).
- General ventilation in factories and warehouses.
- Cooling workers in hot work areas.