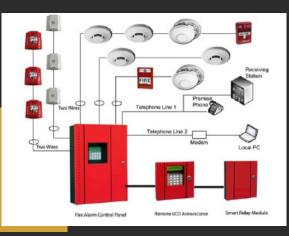

## FIRE ALARM SYSTEM

Saving lives and property are the primary consideration when the fire occurred inside

buildings, so it requires informing and warning people who are inside the building as soon as the occurrence of the fire so they can intervene to extinguish the fire from the very first moments, and leave the place before stretching flames and unable to escape, and so necessary to provide the system take care process media and notification of the presence of fire;

 $\checkmark$  Warning means of various kinds depending on the nature of the place and what it needs Alarm systems .

#### Our company design and installation fire alarm systems :

- Conventional Type .
- Addressable systems .