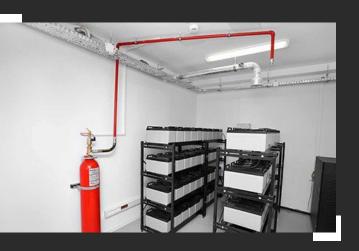

## USING FM200

We design, supply, installation and maintenance of warning systems for networks and automatic fire fighting FM200

The idea of these networks is the same as the idea of the work of the CO2 networks and halon where the same performance power of carbon dioxide and halon, but characterized them as the gas is not harmful to humans and the environment .